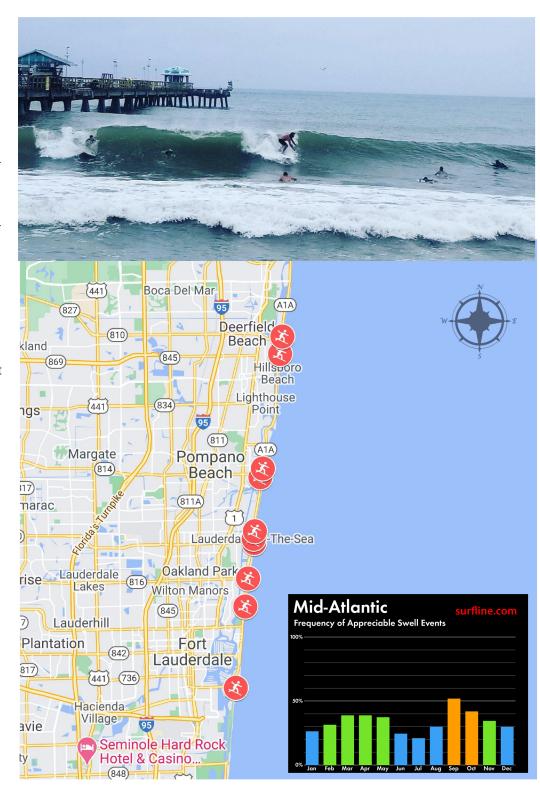

# **SURF SPOTS BROWARD COUNTY FLORIDA**

FORT LAUDERDALE - LAUDERDALE BY-THE-SEA - POMPANO - DEERFIELD

#### **Broward County Surf Spots**

2 Commercial Blvd, Lauderdale-By-The-Sea, FL 33308